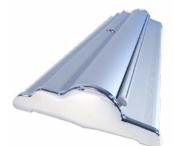

## Construction

Aluminum base w/plastic end caps

Aluminum pole w/plastic hook connector

Plastic top w/ Hook & Loop (Velcro) bar.