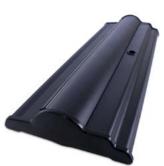

# KINGSTEP TABLETOP RETRACTABLE STAND 24"

Black base is available for 24" and 36"

## Construction

Aluminum base w/plastic end caps

Aluminum pole w/plastic hook connector

Plastic top w/ Hook & Loop (Velcro) bar.