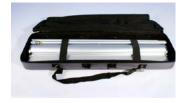

#### Weights - Dimensions

| Shipping Weight                                           | 12 lbs (stand only)   |
|-----------------------------------------------------------|-----------------------|
|                                                           | 14 lbs (with graphic) |
| Shipping Dimensions                                       | 31″ x 13″ x 6″        |
| Package Includes                                          |                       |
| Retractable base w/end caps                               |                       |
| Telescopic pole                                           |                       |
| One top clamp bar w/ end caps or Hook & Loop (Velcro) bar |                       |
| Support pole                                              |                       |
| Kingstep Travel Bag                                       |                       |