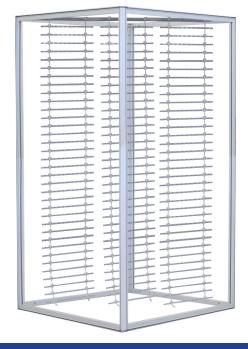

## **MOON TOWER 5FT (BACKLIT)**

## **Product Features**

The Moon Tower is part of the Resort Extrusion family—aluminum frames for Silicone-Edge Graphics (SEG). Custom-made on the premises, Moon Tower comes in varied sizes. Moon Tower accepts four individual custom fabric graphics, excluding top and bottom. Insert graphics after frame is constructed by tilting it on its side. Transversely, push corners of graphic into the frame's recessed groove. Then, starting midway on the frame going toward the corners, continue pushing in the straight edges of the graphic. Repeat three times. Backlit option is available.