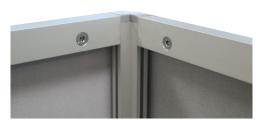

| Construction                    |                                                |                     |  |
|---------------------------------|------------------------------------------------|---------------------|--|
| Aluminum Extrusion Frame        |                                                | Plastic Corner Caps |  |
| Weights - Dimensions            |                                                |                     |  |
| Shipping Weight                 | Box 1: 40 lbs<br>Box 2: 12lbs                  |                     |  |
| Shipping Dimensions             | Box 1: 97" x 7" x 10"<br>Box 2: 24" x 24" x 4" |                     |  |
| Package Includes                |                                                |                     |  |
| (4) Vertical Extrusion Pieces   |                                                | (1) Transformer     |  |
| (8) Horizontal Extrusion Pieces |                                                | (1) Tool            |  |
| (3) LED Ladder Light Strip      |                                                |                     |  |