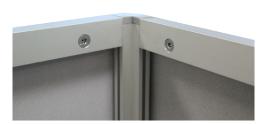

## **Product Features**

The Moon Tower is part of the Resort Extrusion family—aluminum frames for Silicone-Edge Graphics (SEG). Custom-made on the premises, Moon Tower comes in varied sizes. Moon Tower accepts four individual custom fabric graphics, excluding top and bottom. Insert graphics after frame is constructed by tilting it on its side. Transversely, push corners of graphic into the frame's recessed groove. Then, starting midway on the frame going toward the corners, continue pushing in the straight edges of the graphic. Repeat three times. Backlit option is available.

| Construction                    |     |            |  |  |
|---------------------------------|-----|------------|--|--|
|                                 |     |            |  |  |
| Weights - Dimensions            |     |            |  |  |
| Shipping Weight                 |     | 26 lbs     |  |  |
| Shipping Dimensions             | 97" | x 7" x 10" |  |  |
| Package Includes                |     |            |  |  |
| (4) Vertical Extrusion pieces   |     | (1) Tool   |  |  |
| (8) Horizontal Extrusion pieces |     |            |  |  |
|                                 |     |            |  |  |