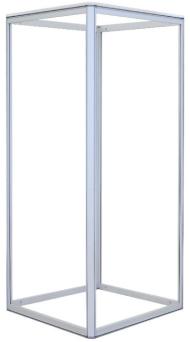

## **MOON TOWER 3FT (NON-BACKLIT)**

## **Product Features**

The Moon Tower is part of the Resort Extrusion family—aluminum frames for Silicone-Edge Graphics (SEG). Custom-made on the premises, Moon Tower comes in varied sizes. Moon Tower accepts four individual custom fabric graphics, excluding top and bottom. Insert graphics after frame is constructed by tilting it on its side. Transversely, push corners of graphic into the frame's recessed groove. Then, starting midway on the frame going toward the corners, continue pushing in the straight edges of the graphic. Repeat three times. Backlit option is available.

|  | •                 |              |
|--|-------------------|--------------|
|  | Display Dimension | 3' x 3' x 8' |
|  | Graphic Size      | 36" x 97"    |
|  |                   |              |