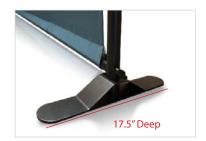

#### **Construction**

Two Formed Steel Bases (available in Black)

Aluminum telescopic poles

## **Graphic Specification**

48"W x 46"H

Sturdy Steel "Bridge" Support Base.

Clutch lock offers secure horizontal and vertical adjustments.