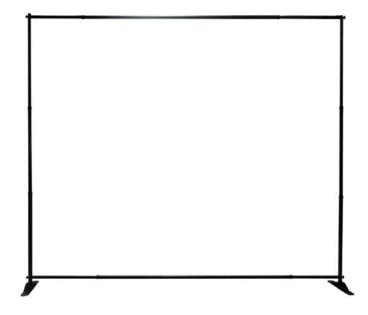

# **Product Features**

This mini banner frame (Sword) is a great alternative to standard pop up backwall displays. The Sword can adjust from an 37.5" to 70.5" width & 37" to 96" height display. Pole pockets are sewn on all 4 sides of the fabric print. The frame is constructed out of telescopic poles that "slide", allowing larger graphics to be used on the display

#### **Construction**

Two Formed Steel Bases (available in Black)

Aluminum telescopic poles