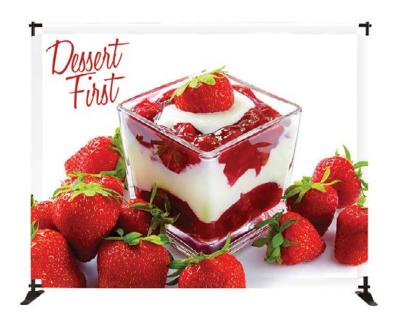

# **Product Features**

This mini banner frame (Sword) is a great alternative to standard pop up backwall displays. The Sword can adjust from an 37.5" to 70.5" width & 37" to 96" height display. Pole pockets are sewn on all 4 sides of the fabric print. The frame is constructed out of telescopic poles that "slide", allowing larger graphics to be used on the display

| Graphic Size 48"W x 46"H | Display Dimension | 37.5″W x 37″H |
|--------------------------|-------------------|---------------|
|                          | Graphic Size      | 48"W x 46"H   |

# **Graphic Material**

Fabric