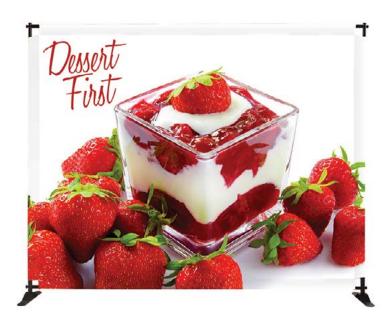

#### **Product Features**

This large banner frame (Sword) is a great alternative to standard pop up backwall displays. The Sword can adjust from an  $10' \times 8'$  display. Pole pockets are sewn on all 4 sides of the fabric print. The frame is constructed out of telescopic poles that "slide", allowing large graphics to be used on the display.

| <b>Display Dimension</b> | 120"W x 96"H |
|--------------------------|--------------|
| Graphic Size             | 120"W x 94"H |

# **Graphic Material**

Fabric

#### **Graphic Finishing**

4 1/2" pole pocket top and bottom