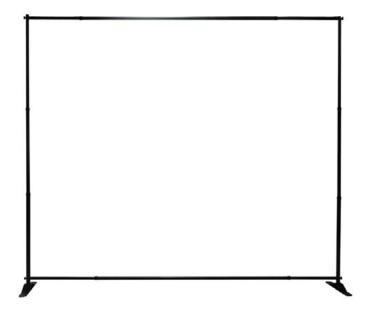

#### **Product Features**

This large banner frame (Sword) is a great alternative to standard pop up backwall displays. The Sword can adjust from an  $10' \times 8'$  display. Pole pockets are sewn on all 4 sides of the fabric print. The frame is constructed out of telescopic poles that "slide", allowing large graphics to be used on the display.

# Aluminum telescopic poles

Weights - Dimensions

Shipping Weight 19 lbs Shipping Dimensions 41"x 5 "x 4"

#### Package Includes

(1) Instructions

(2) Bases

(4) Screw knobs

(2) Upright poles w/screws

(2) Top/Bottom poles