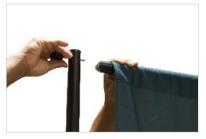

## **Graphic Specification**

120"W X 94"H

Sturdy Steel "Bridge" Support Base.

Clutch lock offers secure horizontal and vertical adjustments.