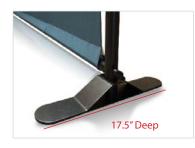

#### Construction

Two 3" x 16" Formed Steel Bases (available in Black)

## **Graphic Specification**

120"W X 94"H

Sturdy Steel "Bridge" Support Base.

Clutch lock offers secure horizontal and vertical adjustments.