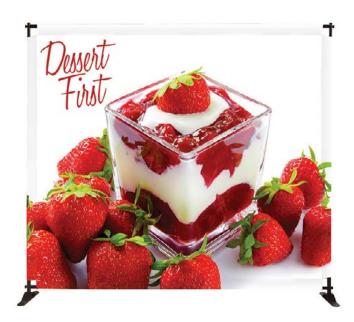

| Display Dimension | 96"W x 96"H |
|-------------------|-------------|
| Graphic Size      | 96"W x 94"H |
|                   |             |

# **Graphic Material**

Fabric

# **Graphic Finishing**

4 1/2" pole pocket top and bottoma