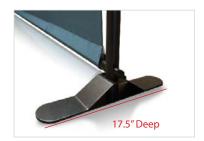

#### **Construction**

Two 3" x 16" Formed Steel Bases (available in Black)

Aluminum telescopic poles

| We | iq | hts - | D | im | en | ısi | 0 | ns |
|----|----|-------|---|----|----|-----|---|----|
|    |    |       |   |    |    |     |   |    |

## **Graphic Specification**

96"W x 94"H

 ${\it Sturdy Steel "Bridge" Support Base.}$ 

Clutch lock offers secure horizontal and vertical adjustments.