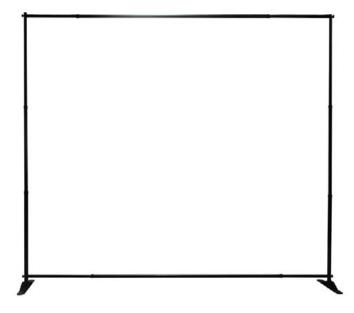

# **SWORD FABRIC DISPLAY 8' X 8'**

#### **Product Features**

This large banner frame (Sword) is a great alternative to standard pop up backwall displays. The Sword can adjust from an 8'x 8' display. Pole pockets are sewn on all 4 sides of the fabric print. The frame is constructed out of telescopic poles that "slide", allowing large graphics to be used on the display.

#### **Construction**

Two 3" x 16" Formed Steel Bases (available in Black)

Aluminum telescopic poles

| We | iq | hts - | D | im | en | ısi | 0 | ns |
|----|----|-------|---|----|----|-----|---|----|
|    |    |       |   |    |    |     |   |    |