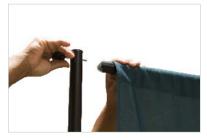

#### **Product Features**

This large banner frame (Sword) is a great alternative to standard pop up backwall displays. The Sword can adjust from an 8'x 8' display. Pole pockets are sewn on all 4 sides of the fabric print. The frame is constructed out of telescopic poles that "slide", allowing large graphics to be used on the display.

## **Package Includes**

- (1) Instructions
- (2) Bases
- (4) Screw knobs
- (2) Upright poles w/screws
- (2) Top/Bottom poles