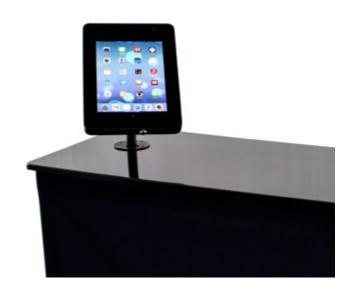

# JOTTER TABLET TABLETOP DISPLAY

# **Product Features**

The Jet Tabletop Tablet Display is the ideal solution for your trade show demonstrations, reception areas and lobby displays. With its ability to be mounted on any tabletop or display, the Jotter Tabletop Tablet Display will be a real eye-catcher for your trade show.

The tablet is locked in secured case and easy to set up.

The pivotal head allows the tablet to spin  $360^\circ$ , maneuver horizontally and vertically to your desired position.

Available in Black and White color.

| Display Size  | 8.25"W x 11.75"H x 1"D |
|---------------|------------------------|
| Pole Length   | 5.5"                   |
| Base Diameter | 3"                     |