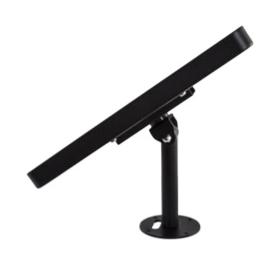

# JET TABLET DISPLAY B

# **Product Features**

The Jet Tablet Display B is stable in design and is the ideal solution for your trade show demonstrations, reception areas and lobby displays. The tablet is locked in secured case and easy to set up.

The pivotal head allows the tablet to spin 360°, maneuver horizontally and vertically to your desired position.

Available in Black and White.

| Frame Size        | 8.25"W x 11.75"H x 1"D               |
|-------------------|--------------------------------------|
| Total Height      | 50" (vertically), 48" (horizontally) |
| Base Diameter     | 14.5″W                               |
| Pole Perimeter    | 10"                                  |
| iPad Display Size | 6"W x 8"H                            |