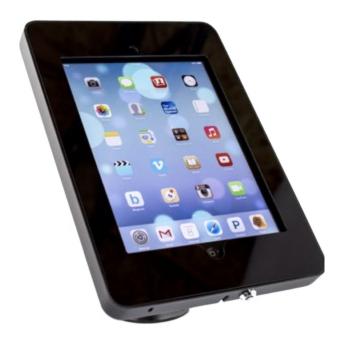

# JET TABLET DISPLAY A

The Jet Tablet Display A is slim in design and the ideal solution for your trade show demonstrations, reception areas and lobby displays.

The tablet is locked in secured case and easy to set up.

The pivotal head allows the tablet to spin  $360^\circ$ , maneuver horizontally and vertically to your desired position.

Available in Black and White.

| Frame Size        | 8.25"W x 11.75"H x 1"D                            |
|-------------------|---------------------------------------------------|
| Total Height      | 50" (vertically), 48" (horizontally)              |
| Base Size         | 1.75"(Front Width) x 16.5" D x 11.5" (Back Width) |
| iPad Display Size | 6"W x 8"H                                         |

# Parts List

- (1) Steel Tablet Frame
- (1) Aluminum Pole
- (1) Steel Base
- (1) a key to lock Tablet Frame