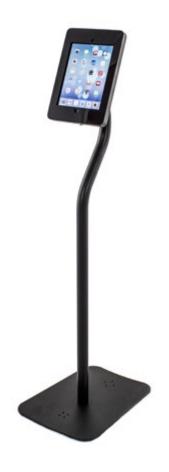

# JET TABLET DISPLAY A

The Jet Tablet Display A is slim in design and the ideal solution for your trade show demonstrations, reception areas and lobby displays.

The tablet is locked in secured case and easy to set up.

The pivotal head allows the tablet to spin  $360^\circ$ , maneuver horizontally and vertically to your desired position.

Available in Black and White.

| Frame Size        | 8.25"W x 11.75"H x 1"D                            |
|-------------------|---------------------------------------------------|
| Total Height      | 50" (vertically), 48" (horizontally)              |
| Base Size         | 1.75"(Front Width) x 16.5" D x 11.5" (Back Width) |
| iPad Display Size | 6"W x 8"H                                         |

### Construction

Aluminum Pole, Steel Frame & Steel Base

| Weights - Dimensions |                |
|----------------------|----------------|
| Shipping Weight      | 22 lbs         |
| Shipping Dimensions  | 45" x 14" x 4" |

# Parts List

- (1) Steel Tablet Frame
- (1) Aluminum Pole
- (1) Steel Base
- (1) a key to lock Tablet Frame