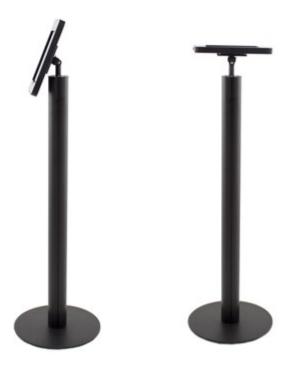

# JET TABLET DISPLAY B

# **Product Features**

The Jet Tablet Display B is stable in design and is the ideal solution for your trade show demonstrations, reception areas and lobby displays. The tablet is locked in secured case and easy to set up.

The pivotal head allows the tablet to spin 360°, maneuver horizontally and vertically to your desired position.

Available in Black and White.

| Frame Size        | 8.25"W x 11.75"H x 1"D               |
|-------------------|--------------------------------------|
| Total Height      | 50" (vertically), 48" (horizontally) |
| Base Diameter     | 14.5″W                               |
| Pole Perimeter    | 10"                                  |
| iPad Display Size | 6"W x 8"H                            |

### Construction

Aluminum Pole, Steel Frame & Steel Base

| Weights - Dimensions   | 'eights - Dimensions |  |
|------------------------|----------------------|--|
| Shipping Weight        | 22 lbs               |  |
| Shipping Dimensions    | 42" x 15.5" x 6"     |  |
| Parts List             |                      |  |
| (1) Steel Tablet Frame |                      |  |
| (1) Aluminum Pole      |                      |  |

- (1) Steel Base
- (1) a key to lock Tablet Frame