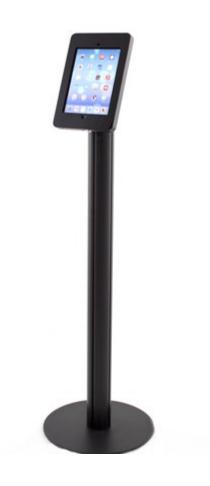

# JET TABLET DISPLAY B

# **Product Features**

The Jet Tablet Display B is stable in design and is the ideal solution for your trade show demonstrations, reception areas and lobby displays. The tablet is locked in secured case and easy to set up.

The pivotal head allows the tablet to spin 360°, maneuver horizontally and vertically to your desired position.

Available in Black and White.

| Frame Size        | 8.25"W x 11.75"H x 1"D               |
|-------------------|--------------------------------------|
| Total Height      | 50" (vertically), 48" (horizontally) |
| Base Diameter     | 14.5″W                               |
| Pole Perimeter    | 10"                                  |
| iPad Display Size | 6"W x 8"H                            |

### Construction

Aluminum Pole, Steel Frame & Steel Base

| Weights - Dimensions   | 'eights - Dimensions |  |
|------------------------|----------------------|--|
| Shipping Weight        | 22 lbs               |  |
| Shipping Dimensions    | 42" x 15.5" x 6"     |  |
| Parts List             |                      |  |
| (1) Steel Tablet Frame |                      |  |
| (1) Aluminum Pole      |                      |  |

- (1) Steel Base
- (1) a key to lock Tablet Frame