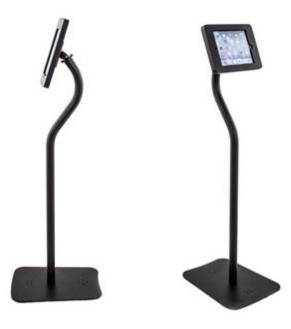

# JET TABLET DISPLAY A

The Jet Tablet Display A is slim in design and the ideal solution for your trade show demonstrations, reception areas and lobby displays.

The tablet is locked in secured case and easy to set up.

The pivotal head allows the tablet to spin  $360^\circ$ , maneuver horizontally and vertically to your desired position.

Available in Black and White.

| Frame Size        | 8.25"W x 11.75"H x 1"D                            |
|-------------------|---------------------------------------------------|
| Total Height      | 50" (vertically), 48" (horizontally)              |
| Base Size         | 1.75"(Front Width) x 16.5" D x 11.5" (Back Width) |
| iPad Display Size | 6"W x 8"H                                         |

### Construction

Aluminum Pole, Steel Frame & Steel Base

| Weights - Dimensions |                |
|----------------------|----------------|
| Shipping Weight      | 22 lbs         |
| Shipping Dimensions  | 45" x 14" x 4" |

# Parts List

- (1) Steel Tablet Frame
- (1) Aluminum Pole
- (1) Steel Base
- (1) a key to lock Tablet Frame