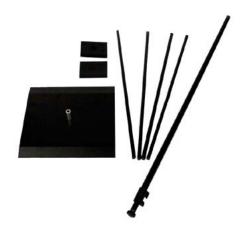

### **Package Includes**

Instruction

Dowels

Square base plate

Top dowel clamp

Bottom dowel clamp with screw

Telescopic pole with bottom flat head screw and top screw on knob