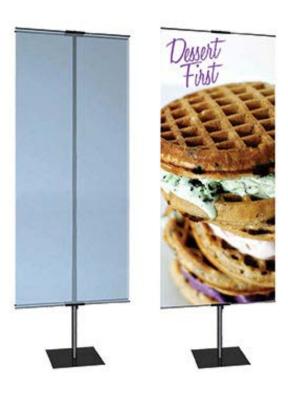

# **PROMO STAND DOUBLE**

# **Product Features**

Promo Stand is ideal for presentations in retail promotions, showroom, trade shows and event marketing. Sturdy stand is simple to setup and easily adjust to fit the display or presentation.

| 6. 1 6            | 0.4/114             |
|-------------------|---------------------|
| Display Dimension | 24" W x 36" to 72"H |
| Graphic Size      | 24"W x 36" to 72"H  |
|                   |                     |

# **Graphic Material**

Fabric

## **Graphic Finishing**

Must be Hemmed to accept  $0.5^{\prime\prime}$  dowels (provided).2.5 $^{\prime\prime}$  pole pocket top and bottom. Slide the banner and dowel into the top and bottom of the stand

#### Construction

Steel base

Aluminum dowels

Plastic top / bottom clamps

Aluminum telescopic pole

## **Graphic Specification**

24"W x 36" to 72"H