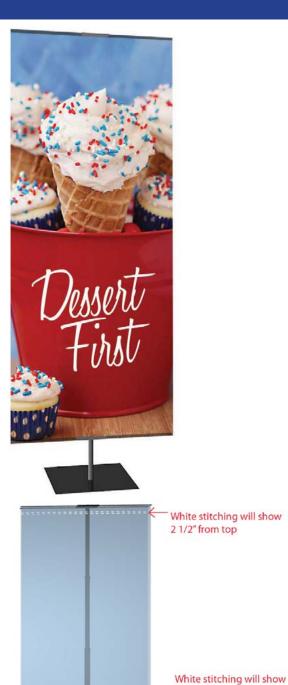

## **Product Features**

The Classic Banner Stand features easy to use clutch locks, a heavy duty base, and sleek styling. With adjustable height and the option of doublesided display, the Classic Banner Stand is perfect for almost any situation. Able to accept both banners and foam core boards, this stand is versatile when it comes to your display needs.

| when he comes to your display he                                                    |                     |
|-------------------------------------------------------------------------------------|---------------------|
| Display Dimension                                                                   | 36"W x 112"H        |
| Graphic Size                                                                        | 36"W x 112"H        |
| Graphic Material                                                                    |                     |
| Fabric                                                                              |                     |
| Graphic Finishing                                                                   |                     |
| Must be Hemmed to accept 0.5" dowels (provided).<br>2.5" pole pocket top and bottom |                     |
| Construction                                                                        |                     |
| Steel base                                                                          |                     |
| Aluminum dowels                                                                     |                     |
| Top/bottom clamps plastic                                                           |                     |
| Aluminum telescopic pole                                                            |                     |
| Weights - Dimensions                                                                |                     |
| Shipping Weight                                                                     | 15 lbs (stand only) |
| Shipping Dimensions                                                                 | 43″ x 17″ x 3″      |
| Package Includes                                                                    |                     |
| Instruction                                                                         |                     |
| Dowels                                                                              |                     |
| Square base Place                                                                   |                     |
| Top Dowel Clamp                                                                     |                     |
| Bottom Dowel Clamp With Screw                                                       | V                   |
| Telescpoic pole with bottom flat head screw and top screw on knob                   |                     |

## **Graphic Specification**

36"W x 112"H

2 1/2" bottom

Mini Spot Light (Color: Black or Chrome) Cord: 11.25ft 50W

Travel Base

Stock Base