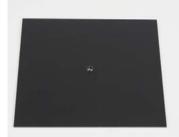

| Display Dimension                                   | 24"W x 96"H                      |
|-----------------------------------------------------|----------------------------------|
| Graphic Size                                        | 24"W x 96"H                      |
| Graphic Material                                    |                                  |
| Fabric                                              |                                  |
| Graphic Finishing                                   |                                  |
| Must be Hemmed to accept 2 1/2" pole pocket top and |                                  |
| Construction                                        |                                  |
| Steel base                                          |                                  |
| Aluminum dowels                                     |                                  |
| Top/bottom clamps plastic                           |                                  |
| Aluminum telescopic pole                            |                                  |
| Weights - Dimensions                                |                                  |
| Shipping Weight                                     | 10 lbs (stand only)              |
| Shipping Dimensions                                 | 40" x 13" x 3"                   |
| Package Includes                                    |                                  |
| Introduction                                        |                                  |
| Dowels                                              |                                  |
| Square baseb plate                                  |                                  |
| Top dowel clamp                                     |                                  |
| telescopic pole with bottom flat                    | head screw and top screw on knob |
| Bottom dowel clamp with/screw                       | /                                |
|                                                     |                                  |

White stitching will show 2 1/2" bottom

**Graphic Specification** 

24"W x 96"H

Stock Base

Mini Spot Light (Color: Black or Chrome) Cord: 11.25ft 50W

Travel Base