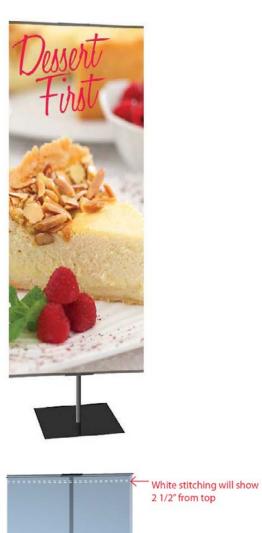

## **Product Features**

The Classic Banner Stand features easy to use clutch locks, a heavy duty base, and sleek styling. With adjustable height and the option of double-sided display, the Classic Banner Stand is perfect for almost any situation. Able to accept both banners and foam core boards, this stand is versatile when it comes to your display needs.

| Display Dimension                                   | 24"W x 96"H                      |
|-----------------------------------------------------|----------------------------------|
| Graphic Size                                        | 24"W x 96"H                      |
| Graphic Material                                    |                                  |
| Fabric                                              |                                  |
| Graphic Finishing                                   |                                  |
| Must be Hemmed to accept 2 1/2" pole pocket top and |                                  |
| Construction                                        |                                  |
| Steel base                                          |                                  |
| Aluminum dowels                                     |                                  |
| Top/bottom clamps plastic                           |                                  |
| Aluminum telescopic pole                            |                                  |
| Weights - Dimensions                                |                                  |
| Shipping Weight                                     | 10 lbs (stand only)              |
| Shipping Dimensions                                 | 40" x 13" x 3"                   |
| Package Includes                                    |                                  |
| Introduction                                        |                                  |
| Dowels                                              |                                  |
| Square baseb plate                                  |                                  |
| Top dowel clamp                                     |                                  |
| telescopic pole with bottom flat                    | head screw and top screw on knob |
| Bottom dowel clamp with/screw                       | /                                |
|                                                     |                                  |

White stitching will show 2 1/2" bottom

**Graphic Specification** 

24"W x 96"H

Stock Base

Mini Spot Light (Color: Black or Chrome) Cord: 11.25ft 50W

Travel Base