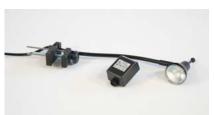

White stitching will show 2 1/2" bottom

**Graphic Specification** 

24"W x 96"H

Stock Base

Mini Spot Light (Color: Black or Chrome) Cord: 11.25ft 50W

Travel Base