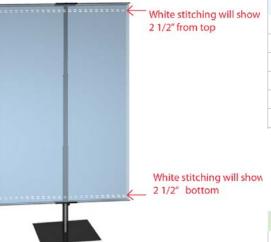

## **Graphic Finishing**

Must be Hemmed to accept 0.5" dowels (provided). 2.5" pole pocket top and bottom