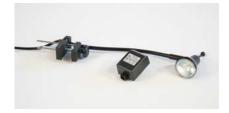

# **Graphic Specification**

12"W x 24" to 42"H

Stock Base

Mini Spot Light (Color: Black or Chrome) Cord: 11.25ft 50W

**Travel Base**