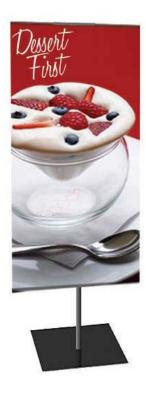

### **Product Features**

The Classic Banner Stand features easy to use clutch locks, a heavy duty base, and sleek styling. With adjustable height and the option of double-sided display, the Classic Banner Stand is perfect for almost any situation. Able to accept both banners and foam core boards, this stand is versatile when it comes to your display needs.

| Display Dimension | 12"W x 42"H |
|-------------------|-------------|
| Graphic Size      | 12"W x 42"H |