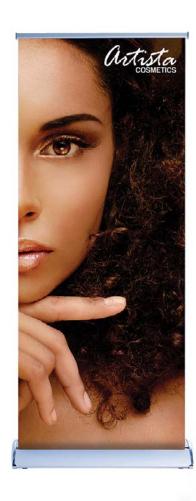

# **PORTABLE ROLL UP 33.5"**

### **Product Features**

This Portable Roll Up is outfitted with the perfect combination of design appeal, durability, and value. It easily portable in its foam-padded carry bag (included).

| Display Dimension | 33.5"W x 80"H |
|-------------------|---------------|
| Graphic Size      | 33.5"W x 80"H |

## **Graphic Finishing**

The Wing is finished in anodized silver and heavy-duty molded end plates. It is quick and simple to use and holds 33" x 80" banners (with a 6" bottom bleed).