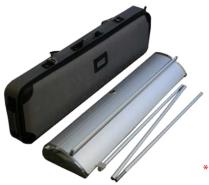

### **Package Includes**

Stand

Top cross bar

Adjustable support pole

Portable Roll Up travel bag

### **Package Includes**

Stand

2 Top cross bar

Adjustable support pole

Deluxe travel bag