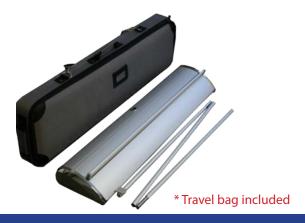

### **Product Features**

This smart roller banner is outfitted with the perfect combination of design appeal, durability, and value. It easily portable in its foam-padded carry bag (included).

| Display Dimension | 24" W X 80" H |
|-------------------|---------------|
| Graphic Size      | 24" W X 80" H |

### **Package Includes**

Stand

Top cross bar

Adjustable support pole

Portable Roll Up travel bag

### **Package Includes**

Stand

2 Top cross bar

Adjustable support pole

Deluxe travel bag