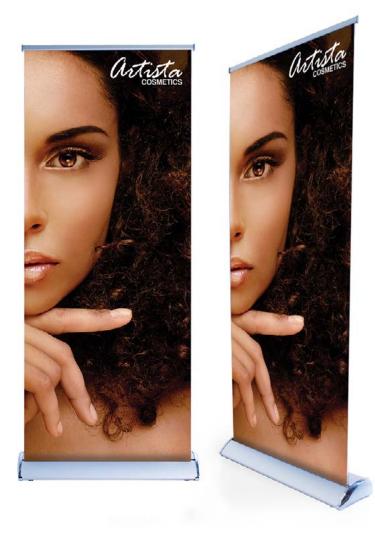

# **PORTABLE ROLL UP 24"**

### **Product Features**

This smart roller banner is outfitted with the perfect combination of design appeal, durability, and value. It easily portable in its foam-padded carry bag (included).

| Display Dimension | 24" W X 80" H |
|-------------------|---------------|
| Graphic Size      | 24" W X 80" H |

### **Graphic Finishing**

The Portable Roll Up is finished in anodized silver and heavy-duty molded end plates. It is quick and simple to use and holds 24" x 80" banners (with a 6" bottom bleed).