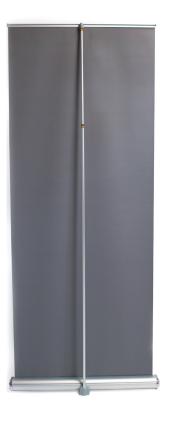

# FIRST STEP 39.25" Retractable Banner Stand

## **Product Features**

The First Step has the same reliable components as our flagship product the Kingstep, only in a smaller form. Just like our other top quality retractable's you'll find the First Step easy to set up, easy to update the graphics, and adjustable. Perfect for your next event.

| Display Dimension | 40"W x 69" to 74"H    |
|-------------------|-----------------------|
| Graphic Size      | 39.25"W x 69" to 74"H |
|                   |                       |