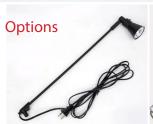

## **Graphic Specification**

Graphic Size: 39.25"W x 65" to 74"H

Black Light or Silver Light Cord: 8.6ft 50 W

Clamp Light 35 W

LED Clamp Light

Silver travel bag is included