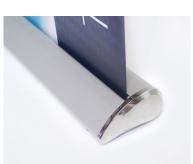

# **Graphic Finishing**

The wing is finished in anodized silver and heavy-duty molded end plates.

#### Construction

Pole: Aluminum folding pole

Aluminum top pole

Base: Aluminum base w/ plastic end caps