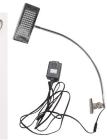

## **Graphic Specification**

Graphic Size: 39.25"W x 65" to 74"H

Black Light or Silver Light Cord: 8.6ft 50 W

Clamp Light 35 W

LED Clamp Light

Silver travel bag is included