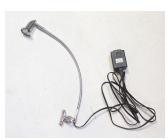

## **Graphic Specification**

Graphic Size: 39.25"W x 65" to 74"H

Black Light or Silver Light Cord: 8.6ft 50 W

Clamp Light 35 W

LED Clamp Light

Silver travel bag is included