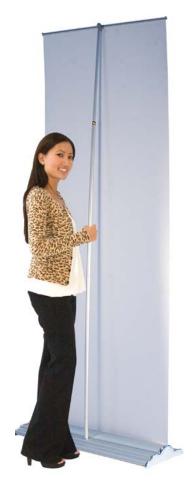

## **Product Features**

The Economy version of Kingstep Retractable Banner Stand attaches to the top by clamp bar and bottom of stand by adhesive.

| Display Dimension | 35"W x 69" to 92"H   |
|-------------------|----------------------|
| Graphic Size      | 33.5"W x 69" to 92"H |

## **Graphic Finishing**

Banner attaches to the top of stand by clamp bar 6" bleed on bottom

#### **Construction**

Aluminum base w/plastic end caps

Aluminum pole w/plastic hook connector

Clamp top bar

## **Package Includes**

Retractable stand with end caps

Telescopic pole

One clamp top bar with end caps

Allen Key

Step travel bag