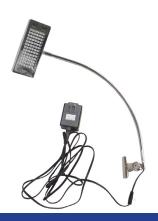

of stand by double-sided tape and to the top by clamp bar

| Display Dimension | 24"W x 80"H  |
|-------------------|--------------|
| Graphic Size      | 24"W x 80 "H |
| Graphic Material  |              |
| Super Flat Vinyl  |              |

# **Graphic Finishing**

5" bleed at the bottom

#### **Construction**

Sturdy aluminum construction

| Weights - Dimensions |               |  |
|----------------------|---------------|--|
| Shipping Weight      | 9 lbs         |  |
| Shipping Dimensions  | 4"x 4"x 26.5" |  |

### **Package Includes**

Aluminum Pole

Telescopic Pole (Not Adjustable)

Garden Travel Bag



Econo Travel Bag (26" x 4" x 4" / 35.5" x 4" x 4" / 37.5" 4" x 4")

## **Graphic Specification**

24"W x 80 "H



Silver (24" & 33.5" & 36")

# \* Options **LED Clamp Light** 35W



Clamp Light 110V



\*Optional Lumina Light