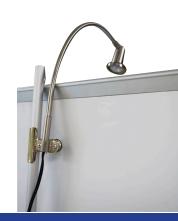

clamp bar

| Display Dimension | 24"W x 80"H  |
|-------------------|--------------|
| Graphic Size      | 24"W x 80 "H |
| Graphic Material  |              |
| Super Flat Vinyl  |              |

# **Graphic Finishing**

5" bleed at the bottom

#### **Construction**

Sturdy aluminum construction

| Weights - Dimensions |               |  |
|----------------------|---------------|--|
| Shipping Weight      | 9 lbs         |  |
| Shipping Dimensions  | 4"x 4"x 26.5" |  |

### **Package Includes**

Aluminum Pole

Telescopic Pole (Not Adjustable)

Garden Travel Bag



Econo Travel Bag (26" x 4" x 4" / 35.5" x 4" x 4" / 37.5" 4" x 4")

## **Graphic Specification**

24"W x 80 "H



Silver (24" & 33.5" & 36")

# \* Options **LED Clamp Light** 35W



Clamp Light 110V



\*Optional Lumina Light