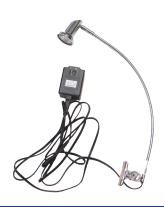

ided tape and to the top by clamp bar

| Display Dimension | 24"W x 80"H  |
|-------------------|--------------|
| Graphic Size      | 24"W x 80 "H |
| Graphic Material  |              |
| Super Flat Vinyl  |              |

# **Graphic Finishing**

5" bleed at the bottom

#### **Construction**

Sturdy aluminum construction

| Weights - Dimensions |               |  |
|----------------------|---------------|--|
| Shipping Weight      | 9 lbs         |  |
| Shipping Dimensions  | 4"x 4"x 26.5" |  |

### **Package Includes**

Aluminum Pole

Telescopic Pole (Not Adjustable)

Garden Travel Bag



Econo Travel Bag (26" x 4" x 4" / 35.5" x 4" x 4" / 37.5" 4" x 4")

## **Graphic Specification**

24"W x 80 "H



Silver (24" & 33.5" & 36")

# \* Options **LED Clamp Light** 35W



Clamp Light 110V



\*Optional Lumina Light