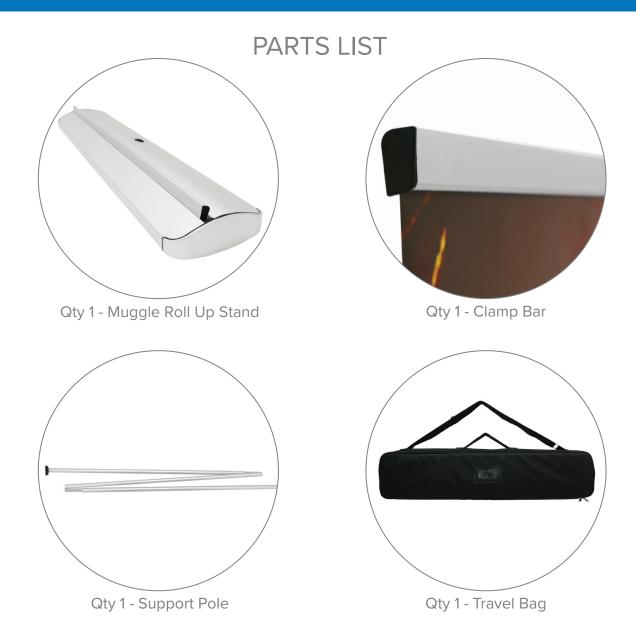

# MUGGLE ROLL UP RETRACTABLE BANNER STAND

#### PRODUCT DESCRIPTION

The Muggle Roll Up is our new Premium roll up that has a bright silver color, a sleek and curvy style and a wide base. Graphics attach by clamp bar on top and by double stick tape on bottom. Base is finished in anodized aluminum and silver color end plates.