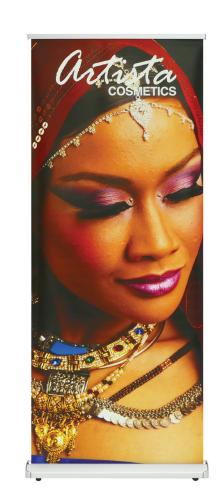

#### PRODUCT DESCRIPTION

The Muggle Roll Up is our new Premium roll up that has a bright silver color, a sleek and curvy style and a wide base. Graphics attach by clamp bar on top and by double stick tape on bottom. Base is finished in anodized aluminum and silver color end plates.

| color end plates.             |                                                   |
|-------------------------------|---------------------------------------------------|
| DISPLAY DIMENSION             | 33.5″ W x 80″ H x 9″ D                            |
| GRAPHIC DIMENSIONS            | 33.5″ W x 80″ H                                   |
| GRAPHIC MATERIAL              |                                                   |
| Super Flat Vinyl              |                                                   |
| GRAPHIC FINISHING             |                                                   |
| 5" Bleed at the bottom        |                                                   |
| DISPLAY CONSTRUCTION          |                                                   |
| Sturdy Aluminum Construction  |                                                   |
| SHIPPING WEIGHTS & DIMENSIONS |                                                   |
| SINGLE BOX - 1 Unit           |                                                   |
| Shipping Weight               | 12 lbs (stand only)<br>13 lbs (frame and graphic) |
| Shipping Dimensions           | 36.5" H x 9" W x 4" D                             |
| MASTER BOX - 4 Units          |                                                   |
| Shipping Weight               | 35 lbs (stand only)<br>45 lbs (frame and graphic) |
| Shipping Dimensions           | 38" H x 13.5" W x 9" D                            |
| LARGE QUANTITY FREIGHT        |                                                   |
| Master Box - Freight Shipping | 28 boxes per 48" L x 40" W x 69" H skids          |