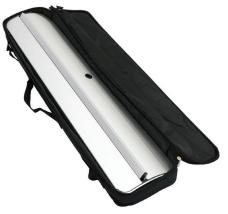

### SET UP INSTRUCTIONS

**Prepare Banner Stand** 

a. Remove Muggle Roll Up out of bag

Install Telescopic Pole

**a.** Assemble telescopic pole.

**b.** Insert telescopic pole into hole of the base stand.