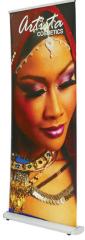

#### PRODUCT DESCRIPTION

The Muggle Roll Up is our new Premium roll up that has a bright silver color, a sleek and curvy style and a wide base. Graphics attach by clamp bar on top and by double stick tape on bottom. Base is finished in anodized aluminum and silver color end plates.