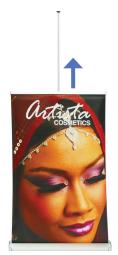

### SET UP INSTRUCTIONS

**Prepare Banner Stand** 

a. Remove Muggle Roll Up out of bag

Install Telescopic Pole

**a.** Assemble telescopic pole.

**b.** Insert telescopic pole into hole of the base stand.

#### **Pull Up Banner**

**b.** Attach telescopic pole to the clamp bar.

c. Complete stand.