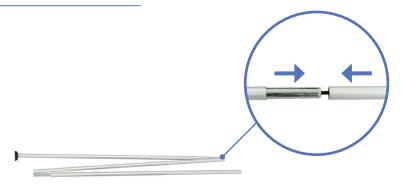

### SET UP INSTRUCTIONS

**Prepare Banner Stand** 

a. Remove Muggle Roll Up out of bag

Install Telescopic Pole

**a.** Assemble telescopic pole.

**b.** Insert telescopic pole into hole of the base stand.