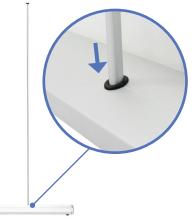

### SET UP INSTRUCTIONS

**Prepare Banner Stand** 

a. Remove Muggle Roll Up out of bag

Install Telescopic Pole

**a.** Assemble telescopic pole.

**b.** Insert telescopic pole into hole of the base stand.

#### **Pull Up Banner**

**b.** Attach telescopic pole to the clamp bar.

c. Complete stand.